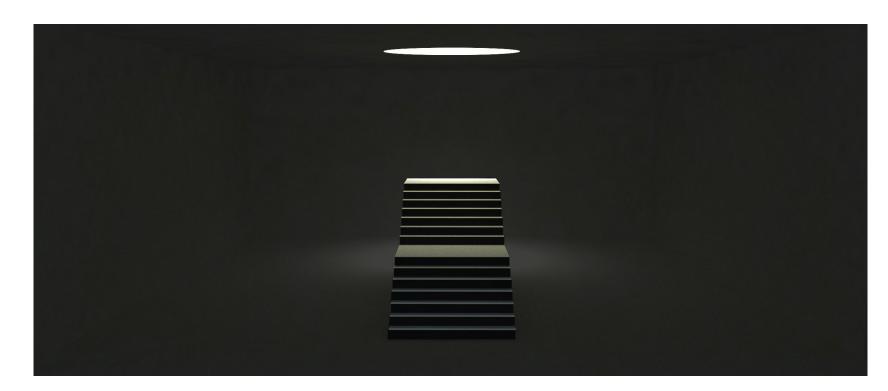

## T H E D A R K R O O M

MADE BY
TZU-JEN
CHOU
/
QIYUE
ZHANG

DECIDED TO MAKE 12 x 1 2 x 1 0 METER ROOM WITH TWO DARK LAYERS OF METAL WE KEEP THE SHEET. REFLECTING CHARACTER OF METAL ITSELF FOR  $\mathsf{T} \mathsf{H} \mathsf{E}$ OUTSIDE DARK ROOM, AND MAKE UNREFLECTABLE BLACK INSIDE. SO THAT OUTSIDE THE O F I T REFLECTS THE NATURE BRIGHTNESS WITH THE FROM THE DAYLIGHT, Α WHICH PRESENTS PICTURE CLEAR0 F SURROUNDINGS AND $\mathsf{THE}$ INTERECTION OF WHATHAPPENS OUTSIDE. IN

THE MEAN TIME, A STRONG CONTRAST CARRIED  $\mathsf{O}\;\mathsf{U}\;\mathsf{T}$ WITH A BLACK SIMPLE QUIET SPACE INSIDE CONSTANT STAIRCASE IN LEADS THE THE MIDDLE FOCUS ΤO UNKNOWN BLURRY FROM THE HOLE WITH WATER MIST.

WITH THE THINE ENTRANCE, A SCENE OF THE CHANGING RELAIONSHIP BEWEEN THE LIGHT AND THE PEOPLE INSIDE CAN ALSO BE SEEN.