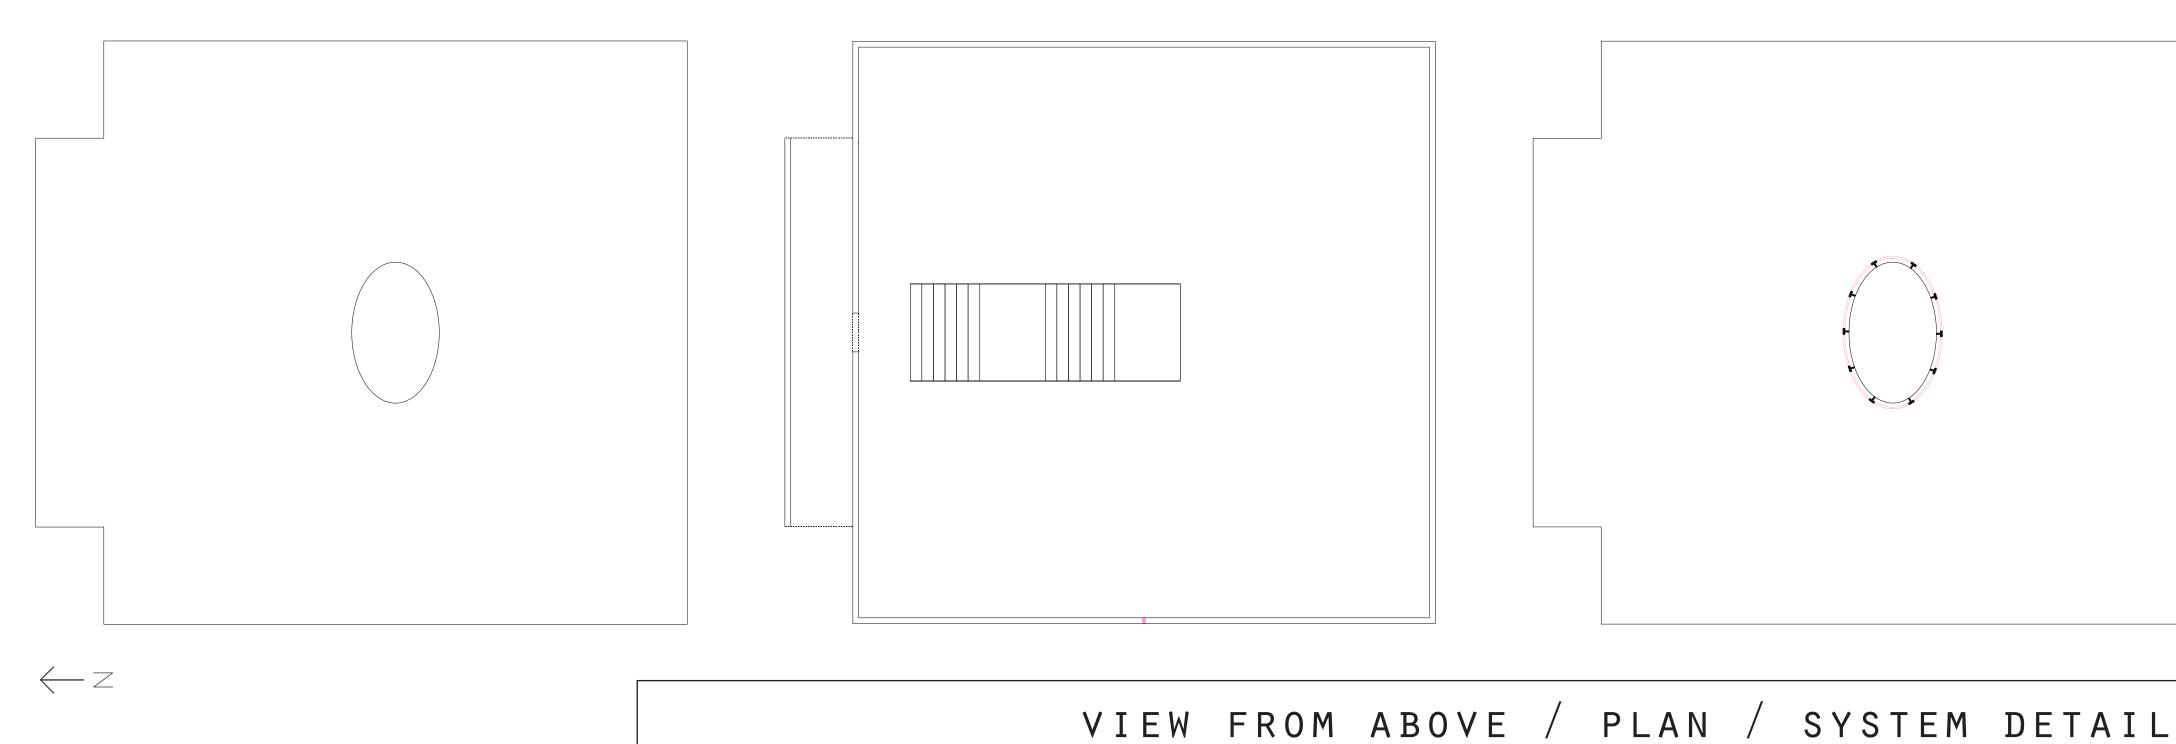

## T H E D A R K R O O M

MADE BY
TZU-JEN
CHOU
/
QIYUE
ZHANG

DECIDED TO MAKE 12 x 1 2 x 1 0 METER ROOM WITH TWO DARK LAYERS OF METAL WE KEEP THE SHEET. REFLECTING CHARACTER OF METAL ITSELF FOR  $\mathsf{T} \mathsf{H} \mathsf{E}$ OUTSIDE DARK ROOM, AND MAKE UNREFLECTABLE BLACK INSIDE. SO THAT OUTSIDE THE O F I T REFLECTS THE NATURE BRIGHTNESS WITH THE FROM THE DAYLIGHT, Α WHICH PRESENTS PICTURE CLEAR0 F SURROUNDINGS AND $\mathsf{THE}$ INTERECTION OF WHATHAPPENS OUTSIDE. IN

THE MEAN TIME, A STRONG CONTRAST CARRIED  $\mathsf{O}\;\mathsf{U}\;\mathsf{T}$ WITH A BLACK SIMPLE QUIET SPACE INSIDE CONSTANT STAIRCASE IN LEADS THE THE MIDDLE FOCUS ΤO UNKNOWN BLURRY FROM THE HOLE WITH WATER MIST.

WITH THE THINE ENTRANCE, A SCENE OF THE CHANGING RELAIONSHIP BEWEEN THE LIGHT AND THE PEOPLE INSIDE CAN ALSO BE SEEN.