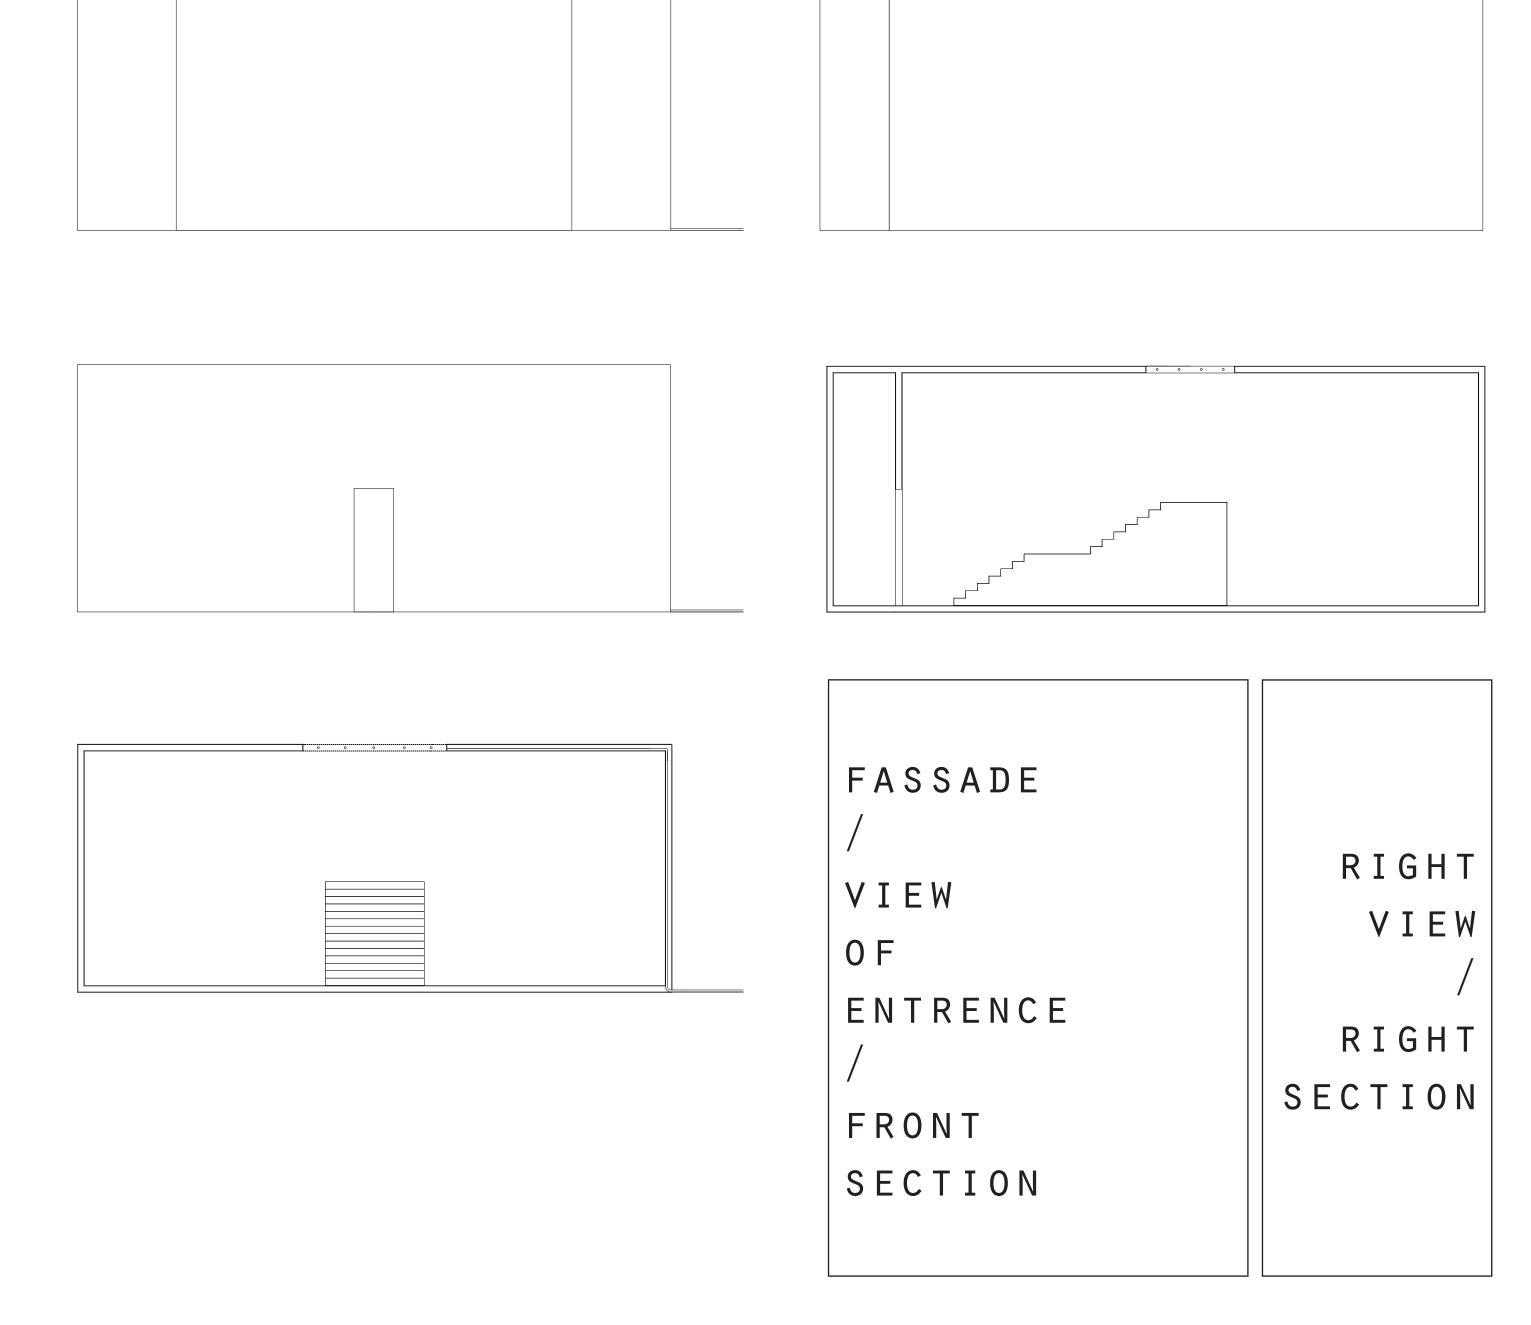

## T H E D A R K R O O M

MADE BY
TZU-JEN
CHOU
/
QIYUE
ZHANG

DECIDED TO MAKE 12 x 1 2 x 1 0 METER ROOM WITH TWO DARK LAYERS OF METAL WE KEEP THE SHEET. REFLECTING CHARACTER OF METAL ITSELF FOR  $\mathsf{T} \mathsf{H} \mathsf{E}$ OUTSIDE DARK ROOM, AND MAKE UNREFLECTABLE BLACK INSIDE. SO THAT OUTSIDE THE O F I T REFLECTS THE NATURE BRIGHTNESS WITH THE FROM THE DAYLIGHT, Α WHICH PRESENTS PICTURE CLEAR0 F SURROUNDINGS AND $\mathsf{THE}$ INTERECTION OF WHATHAPPENS OUTSIDE. IN

THE MEAN TIME, A STRONG CONTRAST CARRIED  $\mathsf{O}\;\mathsf{U}\;\mathsf{T}$ WITH A BLACK SIMPLE QUIET SPACE INSIDE CONSTANT STAIRCASE IN LEADS THE THE MIDDLE FOCUS ΤO UNKNOWN BLURRY FROM THE HOLE WITH WATER MIST.

WITH THE THINE ENTRANCE, A SCENE OF THE CHANGING RELAIONSHIP BEWEEN THE LIGHT AND THE PEOPLE INSIDE CAN ALSO BE SEEN.